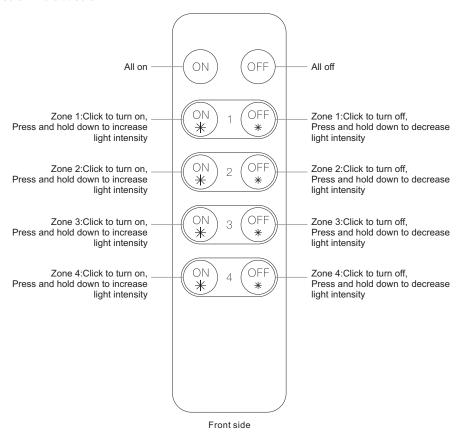

- · Control 4 zones of receivers separately
- Single color controller
- · Compatible with all universal series RF receivers
- 1 receiver can be paired by max 8 different remote controls.
- Waterproof grade: IP20