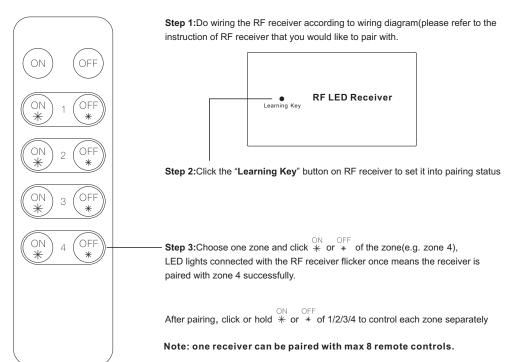

## Pair with RF receiver

|        | use multiple receing 1: have all the receing 1: |        |                               | e 1 | 00               |    |           |
|--------|-------------------------------------------------|--------|-------------------------------|-----|------------------|----|-----------|
|        | RFLED Receiver  Learning May                    |        | RF LED Receiver Learning fory | ((( | 0000             |    |           |
|        |                                                 | Zone 1 |                               | R   | F remote         |    |           |
| Option |                                                 | 000    |                               |     |                  |    |           |
|        | RFLED Receiver                                  |        | RFLED Receiver                |     | e RFLED Receiver | (( | 00000     |
|        | Zone 1                                          |        | Zone 2                        |     | Zone 3           | -  | RF remote |